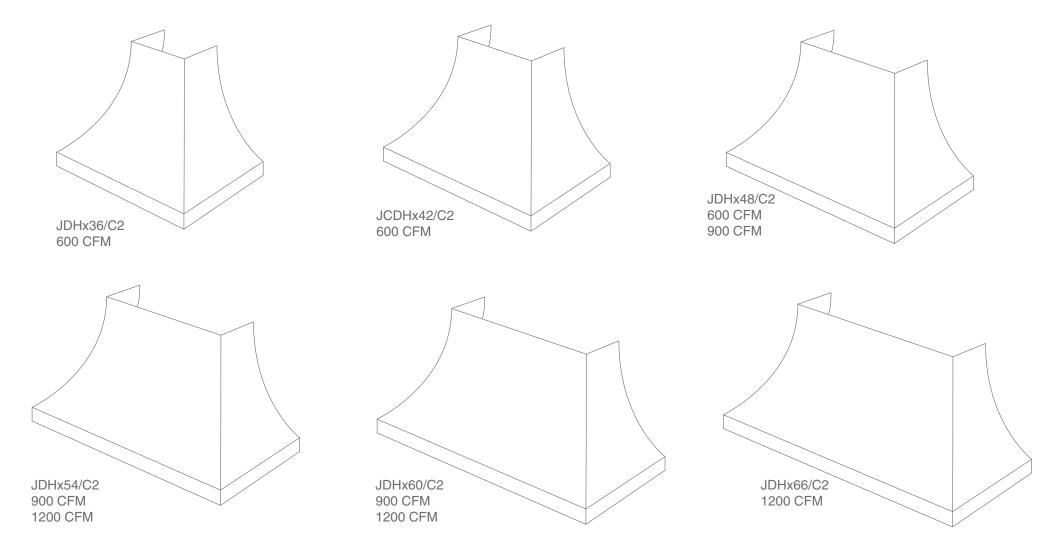

## MECHANICAL SPECIFICATIONS

|              | Dimensional Information |       |        |     |           |           | Blower Configurations |         |          |
|--------------|-------------------------|-------|--------|-----|-----------|-----------|-----------------------|---------|----------|
| Model Number | Width                   | Depth | Height | Lip | Top Width | Top Depth | 600 CFM               | 900 CFM | 1200 CFM |
| JDHx36/C2    | 36                      | 24    | 30     | 3   | 18        | 12        | Yes                   | No      | No       |
| JDHx42/C2    | 42                      | 24    | 30     | 3   | 24        | 12        | Yes                   | No      | No       |
| JDHx48/C2    | 48                      | 24    | 30     | 3   | 30        | 12        | Yes                   | Yes     | No       |
| JDHx54/C2    | 54                      | 24    | 30     | 3   | 36        | 12        | No                    | Yes     | Yes      |
| JDHx60/C2    | 60                      | 24    | 30     | 3   | 42        | 12        | No                    | Yes     | Yes      |
| JDHx66/C2    | 66                      | 24    | 30     | 3   | 48        | 12        | No                    | No      | Yes      |