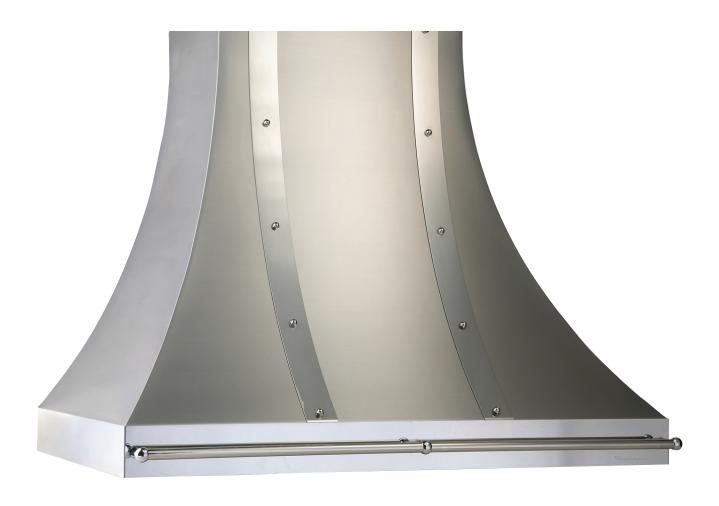

## DESIGNER SERIES

FINISH: STAINLESS STEEL

OPTIONS: MIRROR SS LIP TREATMENT, BANDS ATTACHED WITH SS HEX NUTS AND POT RAIL