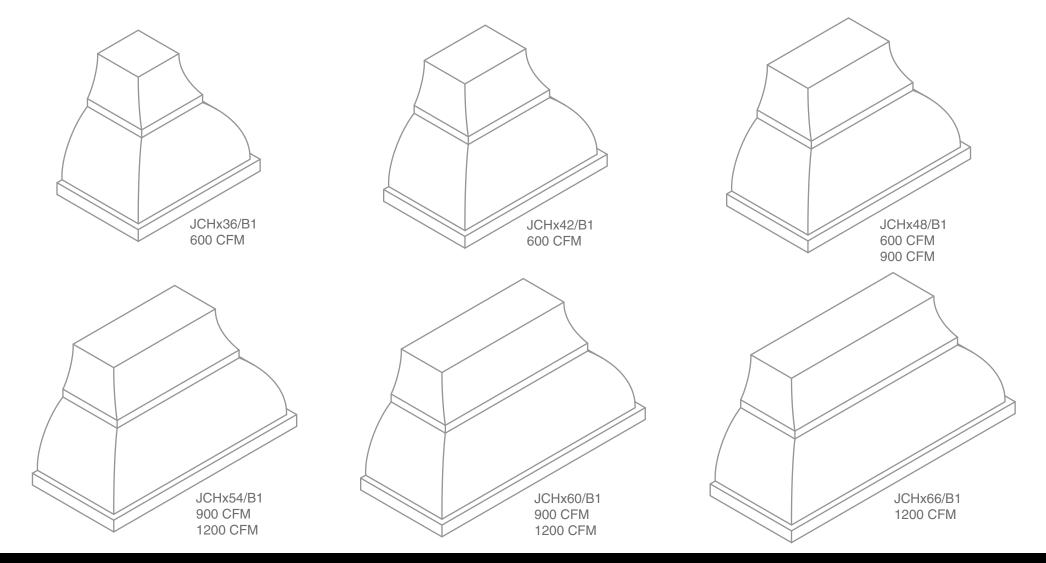

## MECHANICAL SPECIFICATIONS

Total combined height 30" on all models shown. For variations, please call for custom pricing. Hoods and duct covers sold separately.

|              | Dimensional Information |               |                |     |        |                   |                   |                      |                   |                         | Blower Configurations   |         |         |          |
|--------------|-------------------------|---------------|----------------|-----|--------|-------------------|-------------------|----------------------|-------------------|-------------------------|-------------------------|---------|---------|----------|
| Model Number | Hood<br>Width           | Hood<br>Depth | Hood<br>Height | Lip | Offset | Hood Top<br>Width | Hood Top<br>Depth | Duct Cover<br>Height | Duct<br>Cover Lip | Duct Cover<br>Top Width | Duct Cover<br>Top Depth | 600 CFM | 900 CFM | 1200 CFM |
| JCHx36/B1    | 36                      | 24            | 18             | 3   | 1.5    | 18                | 16                | 12                   | 2                 | 12                      | 12                      | Yes     | No      | No       |
| JCHx42/B1    | 42                      | 24            | 18             | 3   | 1.5    | 24                | 16                | 12                   | 2                 | 18                      | 12                      | Yes     | No      | No       |
| JCHx48/B1    | 48                      | 24            | 18             | 3   | 1.5    | 30                | 16                | 12                   | 2                 | 24                      | 12                      | Yes     | Yes     | No       |
| JCHx54/B1    | 54                      | 24            | 18             | 3   | 1.5    | 36                | 16                | 12                   | 2                 | 30                      | 12                      | No      | Yes     | Yes      |
| JCHx60/B1    | 60                      | 24            | 18             | 3   | 1.5    | 42                | 16                | 12                   | 2                 | 36                      | 12                      | No      | Yes     | Yes      |
| JCHx66/B1    | 66                      | 24            | 18             | 3   | 1.5    | 48                | 16                | 12                   | 2                 | 42                      | 12                      | No      | No      | Yes      |