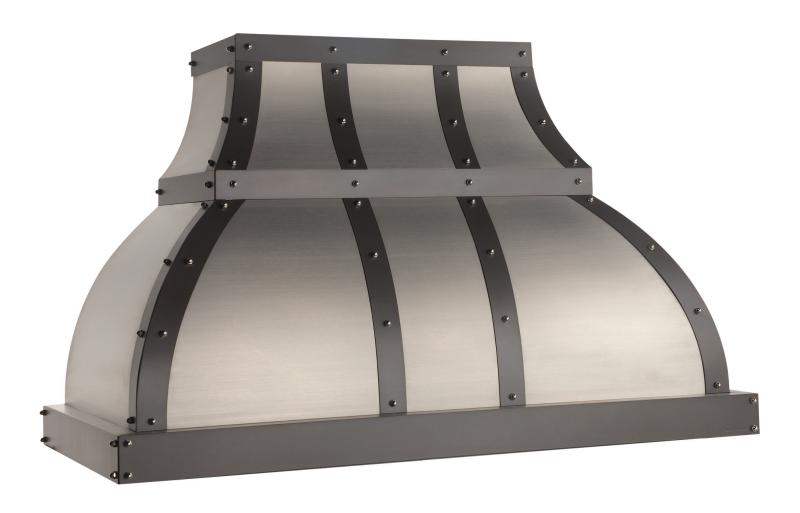

## DESIGNER SERIES

FINISH: STAINLESS STEEL

OPTIONS: OIL-RUBBED BRONZE OR PEWTER, LIP TREATMENTS AND CORNER BANDS ATTACHED WITH SS HEX NUTS